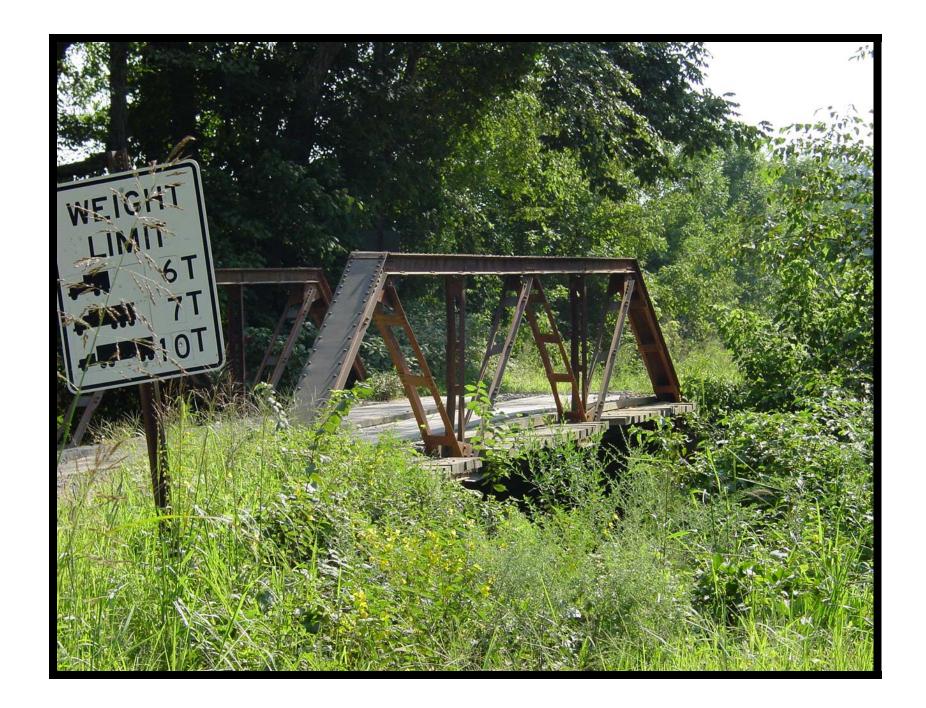

EVALUATION BRIDGE #16918
COUNTY ROAD 265
SEVIER COUNTY
WARREN PONY TRUSS
CONDITION - FAIR
BUILDER - UNKNOWN

EVALUATION BRIDGE #17429
COUNTY ROAD 17
WHITE COUNTY
WARREN PONY TRUSS
CONDITION - POOR
BUILDER - UNKNOWN