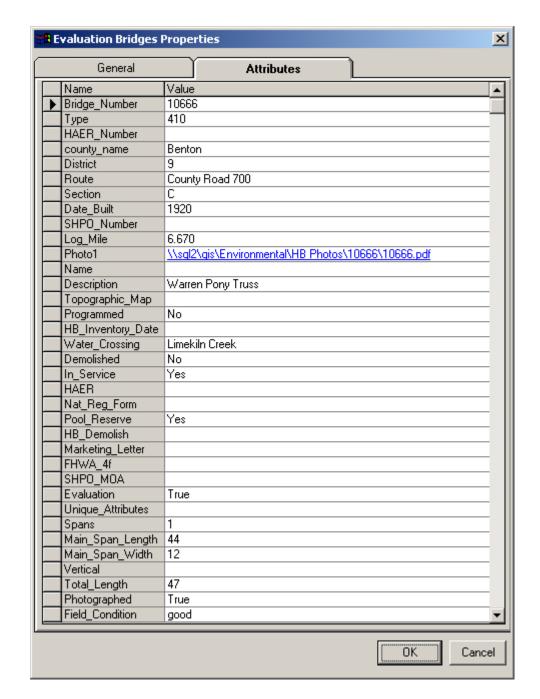

EVALUATION BRIDGE #10626
COUNTY ROAD 103
BENTON COUNTY
WARREN PONY TRUSS
CONDITION - POOR
BUILDER - UNKNOWN

EVALUATION BRIDGE #10666

COUNTY ROAD 700

BENTON COUNTY

WARREN PONY TRUSS

CONDITION - GOOD

BUILDER - UNKNOWN