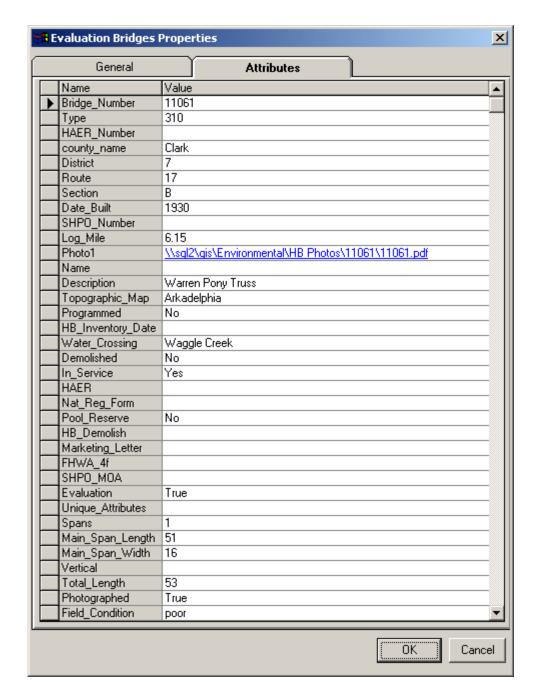

EVALUATION BRIDGE #11061
COUNTY ROAD 17
CLARK COUNTY
WARREN PONY TRUSS
CONDITION - POOR
BUILDER - UNKNOWN

EVALUATION BRIDGE #11105

COUNTY ROAD 194

CLARK COUNTY

WARREN PONY TRUSS

CONDITION - POOR

BUILDER - UNKNOWN