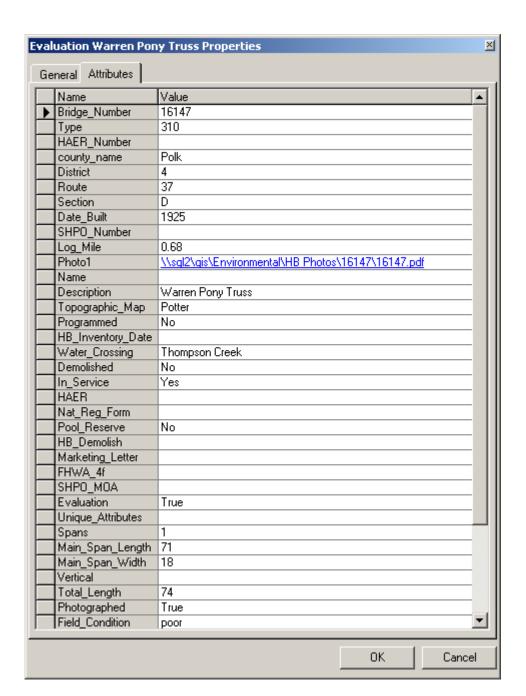

EVALUATION BRIDGE #16144
COUNTY ROAD 37
POLK COUNTY
WARREN PONY TRUSS
CONDITION - POOR
BUILDER - UNKNOWN

EVALUATION BRIDGE #16147

COUNTY ROAD 37

POLK COUNTY

WARREN PONY TRUSS

CONDITION - POOR

BUILDER - UNKNOWN