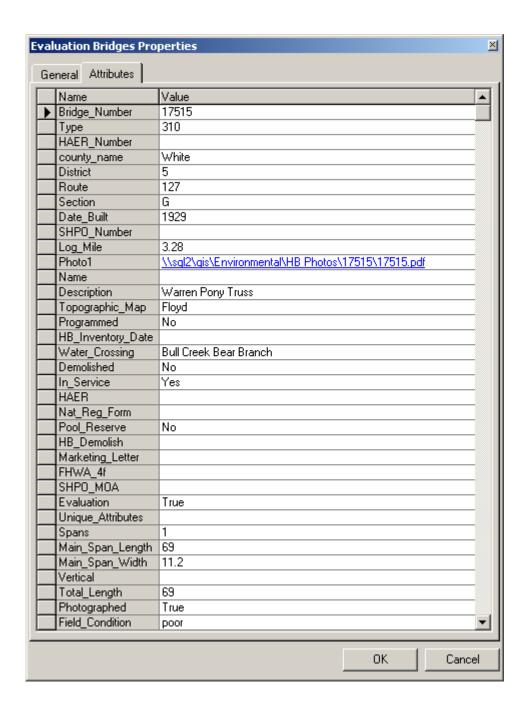

EVALUATION BRIDGE #17466

COUNTY ROAD 50

WHITE COUNTY

WARREN PONY TRUSS

CONDITION – POOR

BUILDER - UNKNOWN

EVALUATION BRIDGE #17515

COUNTY ROAD 127

WHITE COUNTY

WARREN PONY TRUSS

CONDITION - POOR

BUILDER - UNKNOWN

EVALUATION BRIDGE #18205
COUNTY ROAD 67
POLK COUNTY
WARREN PONY TRUSS
CONDITION - POOR
BUILDER - UNKNOWN

EVALUATION BRIDGE #18577

COUNTY ROAD 24