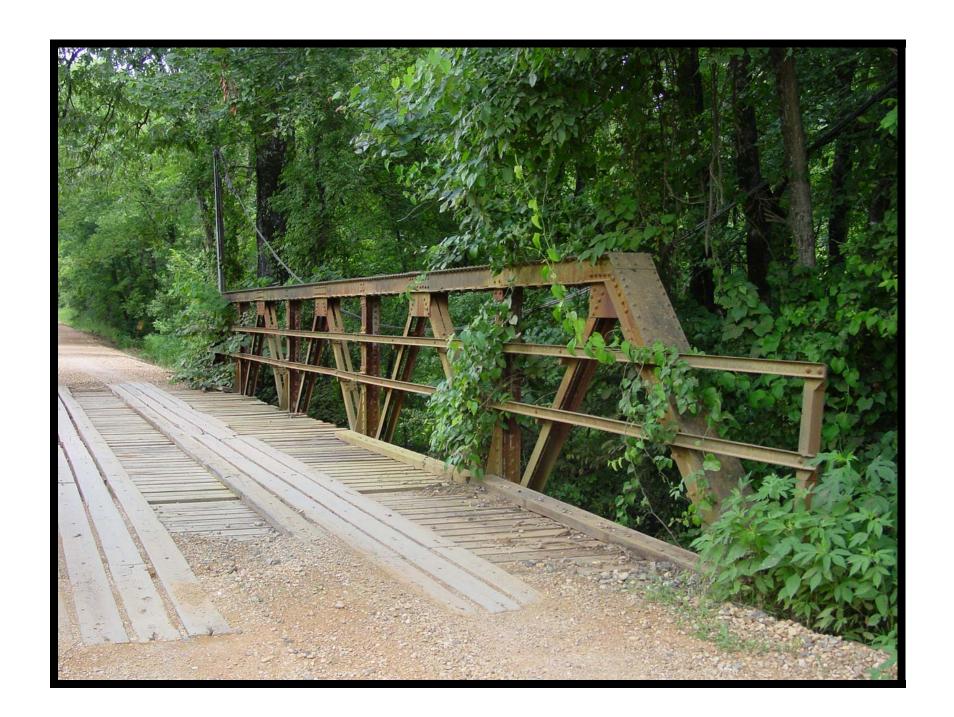

EVALUATION BRIDGE #10626
COUNTY ROAD 103
BENTON COUNTY
WARREN PONY TRUSS
CONDITION - POOR
BUILDER - UNKNOWN

EVALUATION BRIDGE #10666

COUNTY ROAD 700

BENTON COUNTY

WARREN PONY TRUSS

CONDITION - GOOD

BUILDER - UNKNOWN