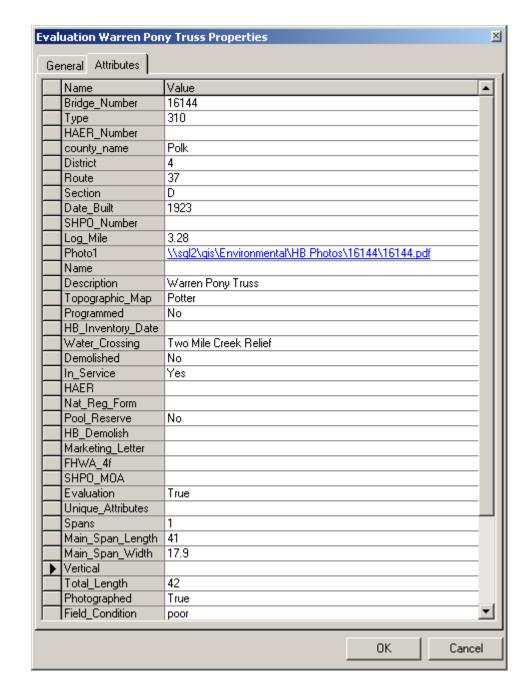

EVALUATION BRIDGE #16144
COUNTY ROAD 37
POLK COUNTY
WARREN PONY TRUSS
CONDITION - POOR
BUILDER - UNKNOWN

EVALUATION BRIDGE #16147

COUNTY ROAD 37

POLK COUNTY

WARREN PONY TRUSS

CONDITION - POOR

BUILDER - UNKNOWN