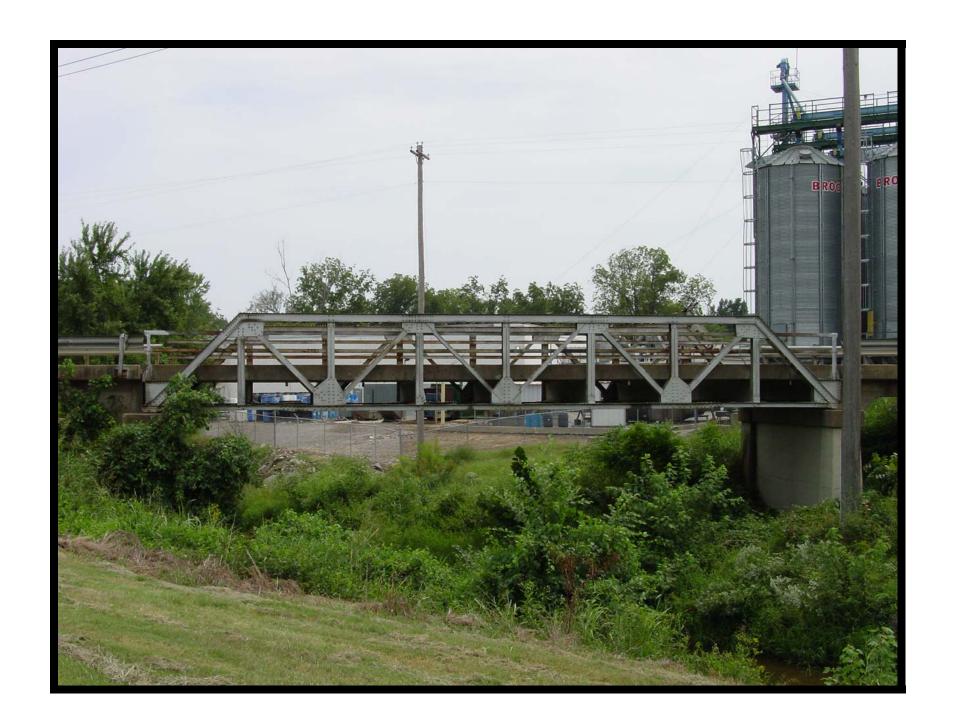

WHITE COUNTY

WARREN PONY TRUSS

CONDITION - POOR

BUILDER - UNKNOWN

EVALUATION BRIDGE #18205
COUNTY ROAD 67
POLK COUNTY
WARREN PONY TRUSS
CONDITION - POOR
BUILDER - UNKNOWN

EVALUATION BRIDGE #18577

COUNTY ROAD 24

BENTON COUNTY

WARREN PONY TRUSS

CONDITION – MINIMAL

BUILDER – UNKNOWN

EVALUATION BRIDGE #M1144

US HIGHWAY 64B

CRAWFORD COUNTY

WARREN PONY TRUSS