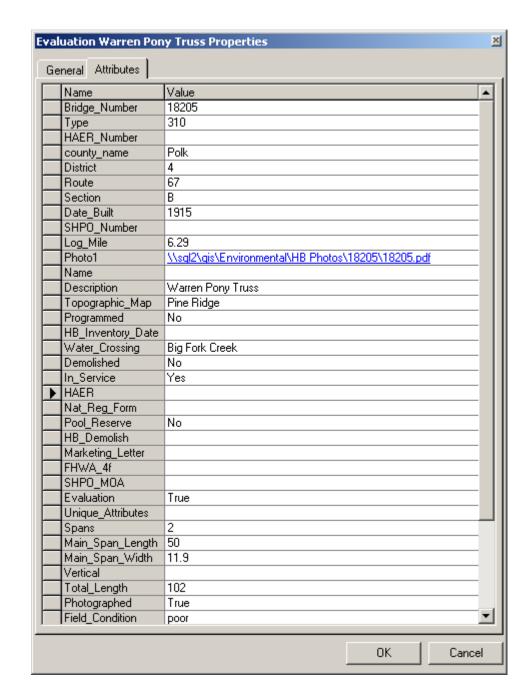

WHITE COUNTY

WARREN PONY TRUSS

CONDITION - POOR

BUILDER - UNKNOWN

EVALUATION BRIDGE #18205
COUNTY ROAD 67
POLK COUNTY
WARREN PONY TRUSS
CONDITION - POOR
BUILDER - UNKNOWN

EVALUATION BRIDGE #18577

COUNTY ROAD 24