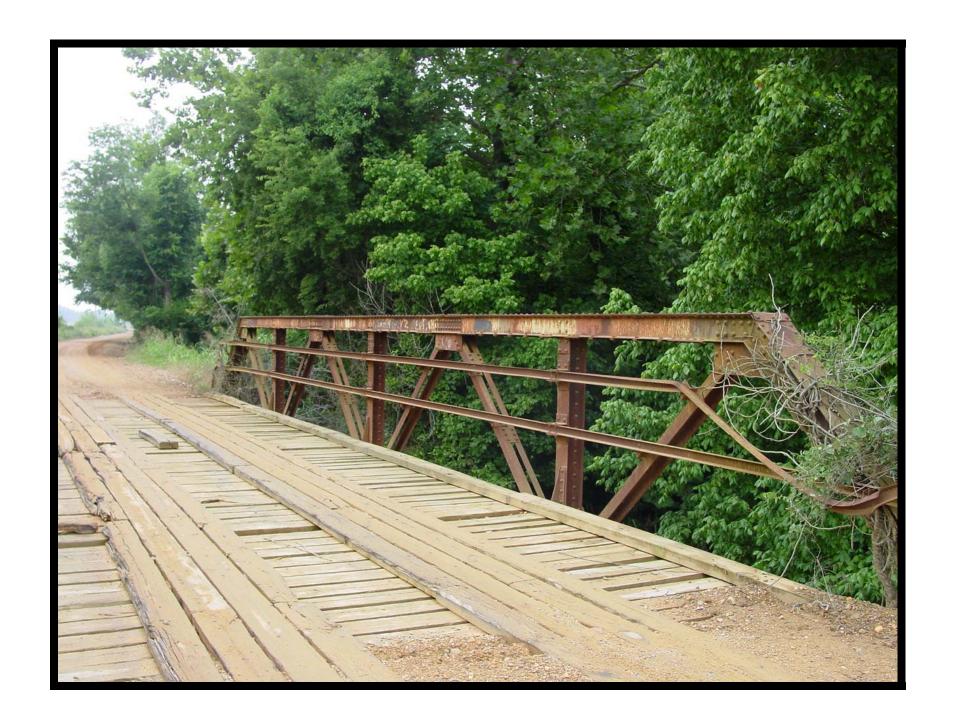

EVALUATION BRIDGE #11054

COUNTY ROAD 12

CLARK COUNTY

WARREN PONY TRUSS

CONDITION – MINIMAL

BUILDER - UNKNOWN

EVALUATION BRIDGE #11060
COUNTY ROAD 17
CLARK COUNTY
WARREN PONY TRUSS
CONDITION - POOR
BUILDER - UNKNOWN