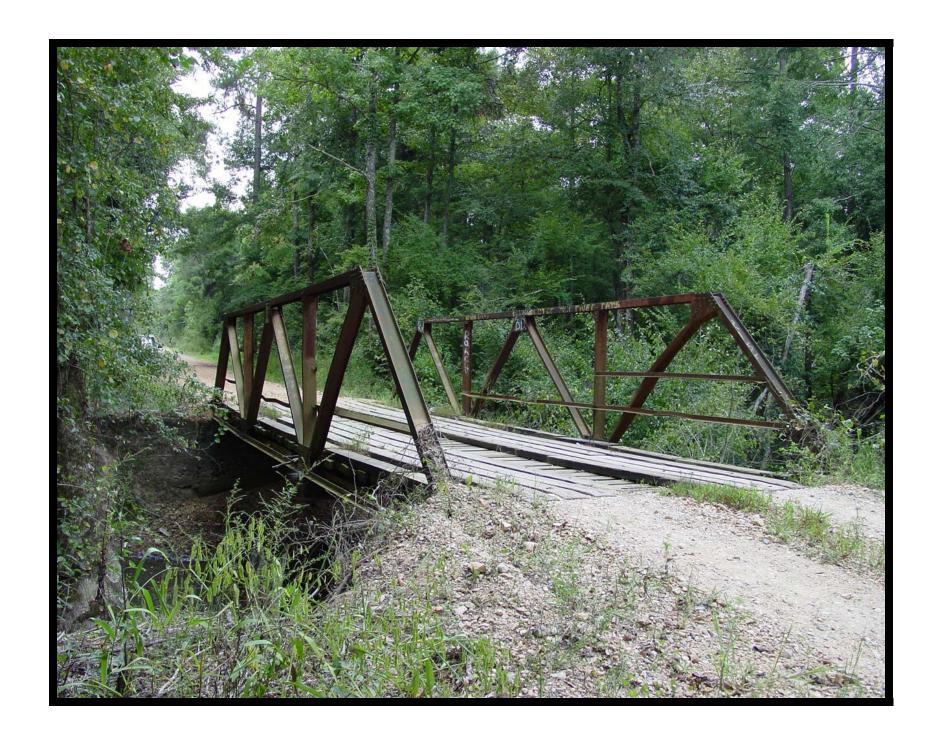

EVALUATION BRIDGE #11061
COUNTY ROAD 17
CLARK COUNTY
WARREN PONY TRUSS
CONDITION - POOR
BUILDER - UNKNOWN

EVALUATION BRIDGE #11105

COUNTY ROAD 194

CLARK COUNTY

WARREN PONY TRUSS

CONDITION - POOR

BUILDER - UNKNOWN