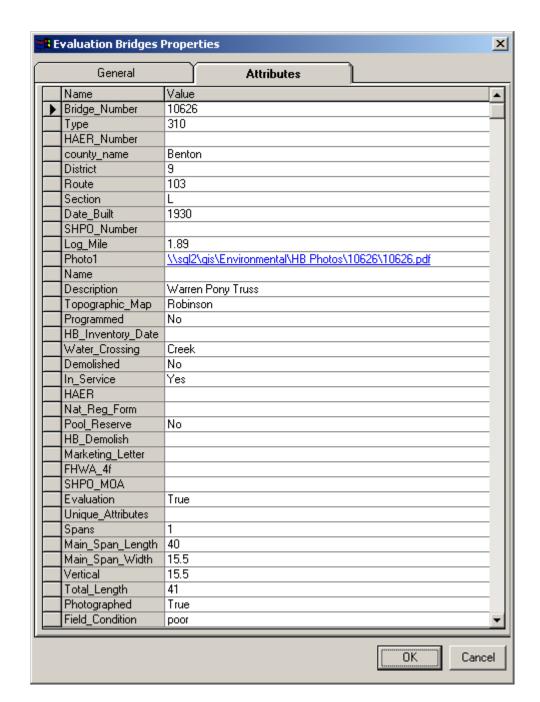

EVALUATION BRIDGE #10626
COUNTY ROAD 103
BENTON COUNTY
WARREN PONY TRUSS
CONDITION - POOR
BUILDER - UNKNOWN

EVALUATION BRIDGE #10666

COUNTY ROAD 700

BENTON COUNTY

WARREN PONY TRUSS

CONDITION - GOOD

BUILDER - UNKNOWN