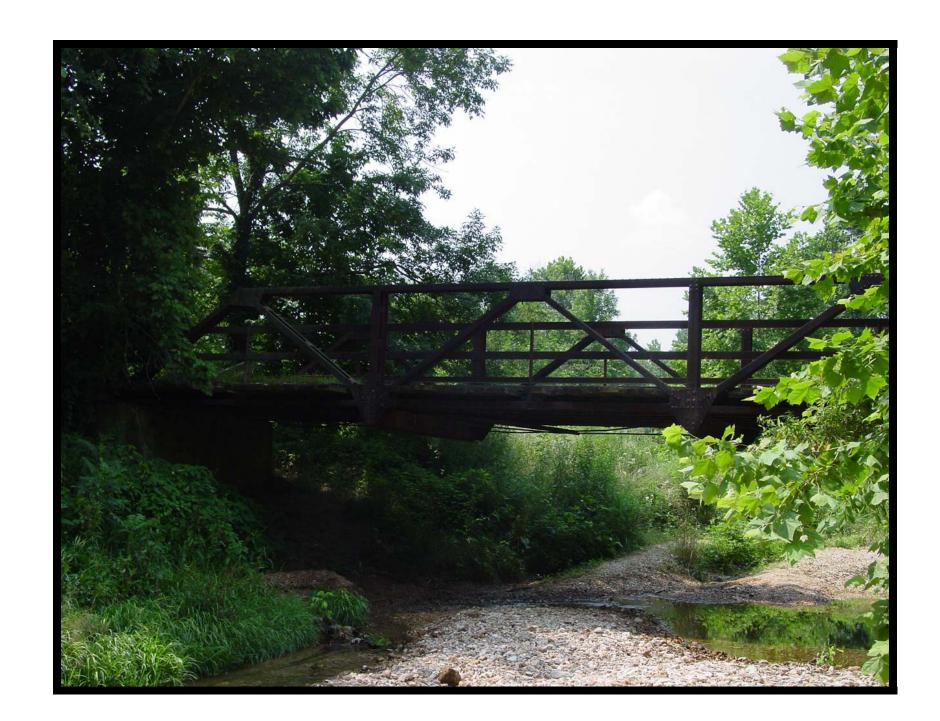

EVALUATION BRIDGE #10626
COUNTY ROAD 103
BENTON COUNTY
WARREN PONY TRUSS
CONDITION - POOR
BUILDER - UNKNOWN

EVALUATION BRIDGE #10666

COUNTY ROAD 700

BENTON COUNTY

WARREN PONY TRUSS

CONDITION - GOOD

BUILDER - UNKNOWN