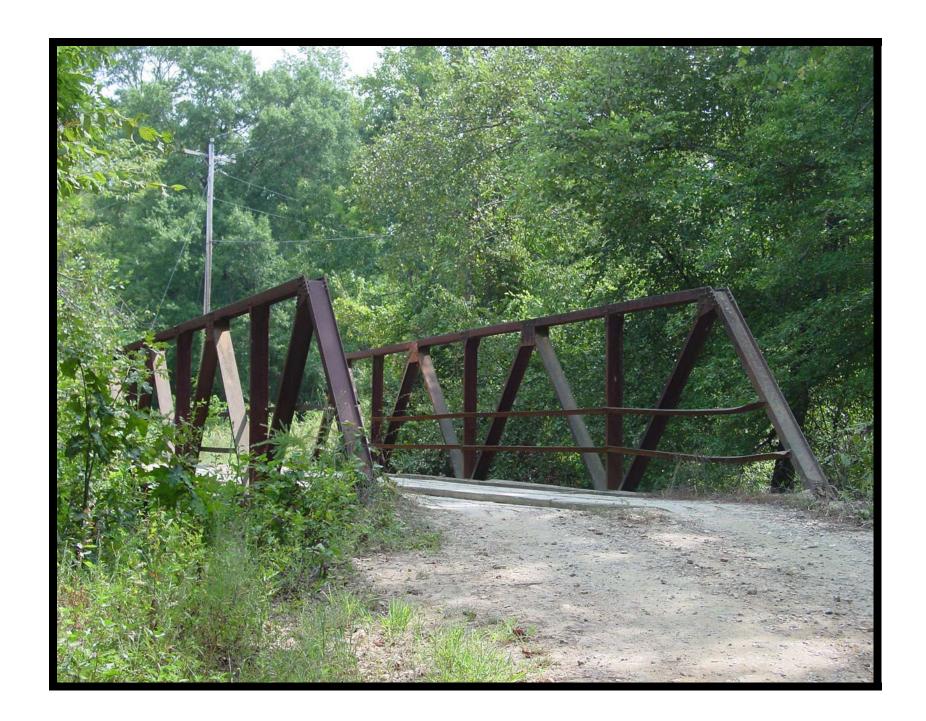

EVALUATION BRIDGE #11106
COUNTY ROAD 213
CLARK COUNTY
WARREN PONY TRUSS
CONDITION - POOR
BUILDER - UNKNOWN

EVALUATION BRIDGE #11109
COUNTY ROAD 246
CLARK COUNTY
WARREN PONY TRUSS
CONDITION – POOR
BUILDER - UNKNOWN