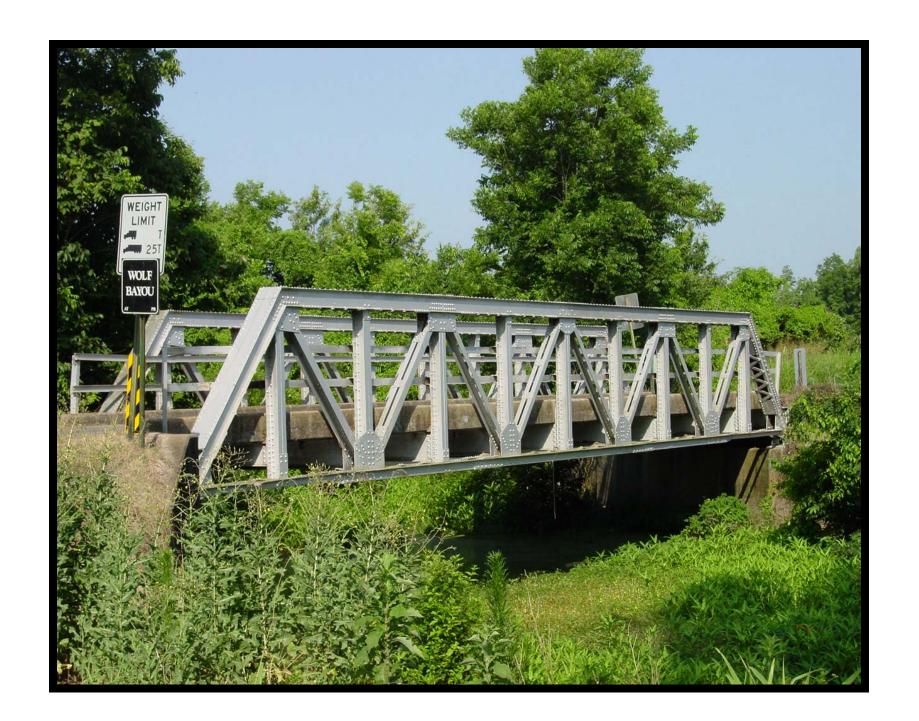

EVALUATION BRIDGE #16254
COUNTY ROAD 14
POPE COUNTY
WARREN PONY TRUSS
CONDITION - GOOD
BUILDER - UNKNOWN

EVALUATION BRIDGE #16551
COUNTY ROAD 85
PULASKI COUNTY
WARREN PONY TRUSS
CONDITION - EXCELLENT
BUILDER - UNKNOWN