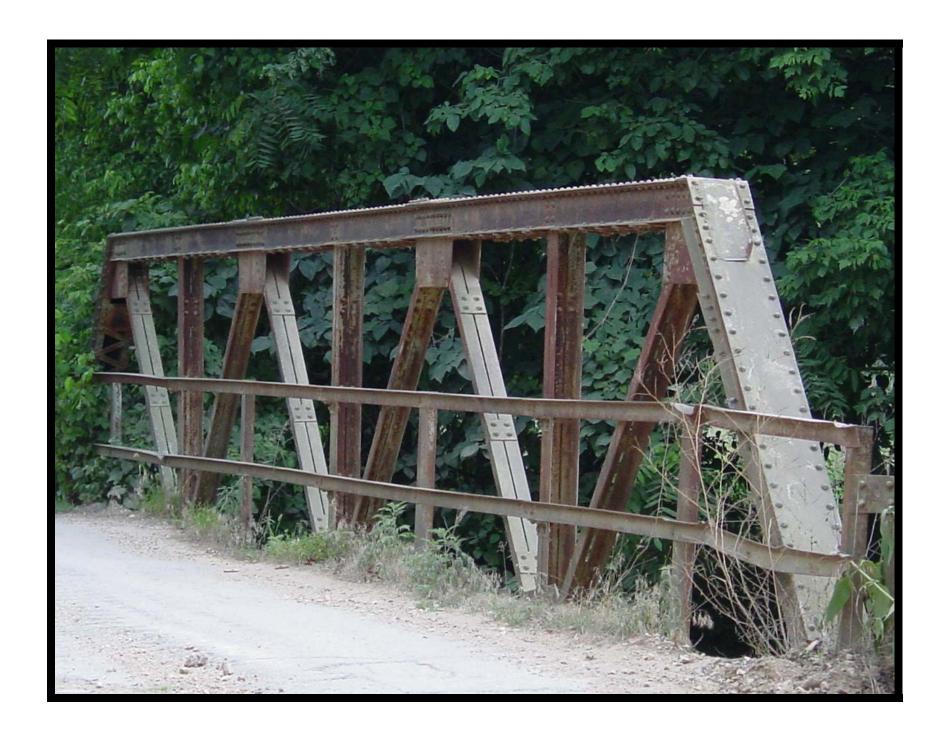

WHITE COUNTY

WARREN PONY TRUSS

CONDITION - POOR

BUILDER - UNKNOWN

EVALUATION BRIDGE #18205
COUNTY ROAD 67
POLK COUNTY
WARREN PONY TRUSS
CONDITION - POOR
BUILDER - UNKNOWN

EVALUATION BRIDGE #18577

COUNTY ROAD 24