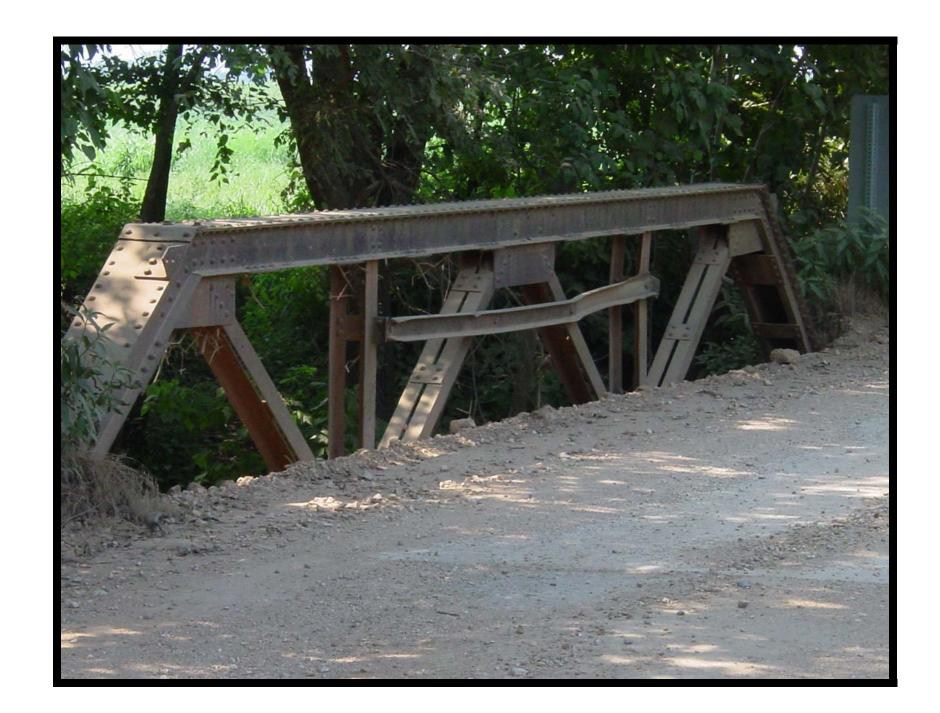

EVALUATION BRIDGE #10626
COUNTY ROAD 103
BENTON COUNTY
WARREN PONY TRUSS
CONDITION - POOR
BUILDER - UNKNOWN

EVALUATION BRIDGE #10666

COUNTY ROAD 700

BENTON COUNTY

WARREN PONY TRUSS

CONDITION - GOOD

BUILDER - UNKNOWN