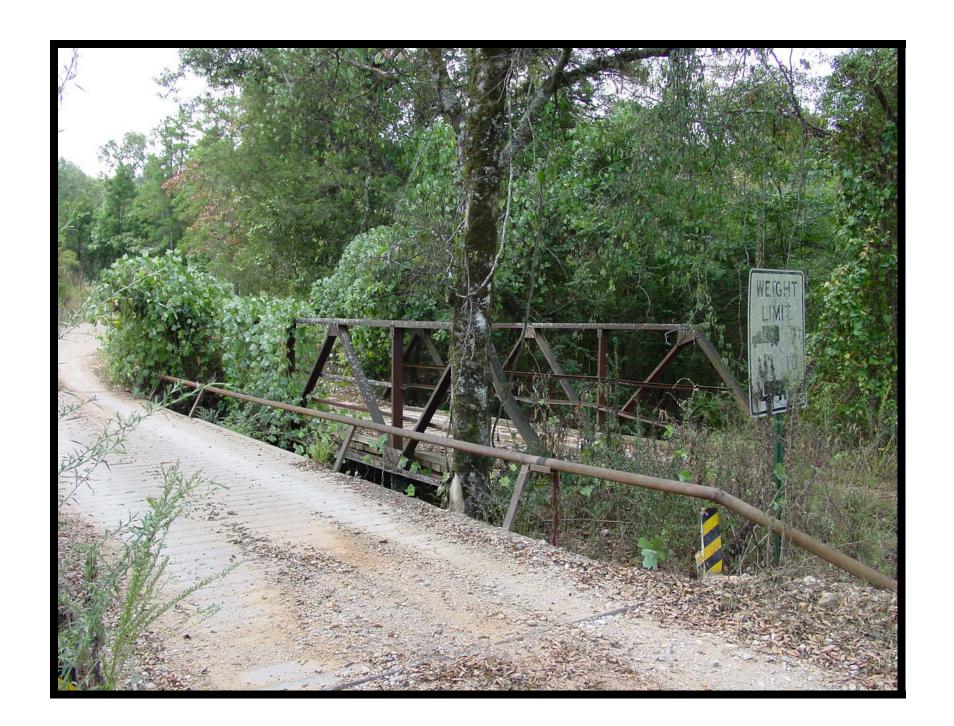

EVALUATION BRIDGE #11106
COUNTY ROAD 213
CLARK COUNTY
WARREN PONY TRUSS
CONDITION - POOR
BUILDER - UNKNOWN

EVALUATION BRIDGE #11109
COUNTY ROAD 246
CLARK COUNTY
WARREN PONY TRUSS
CONDITION – POOR
BUILDER - UNKNOWN