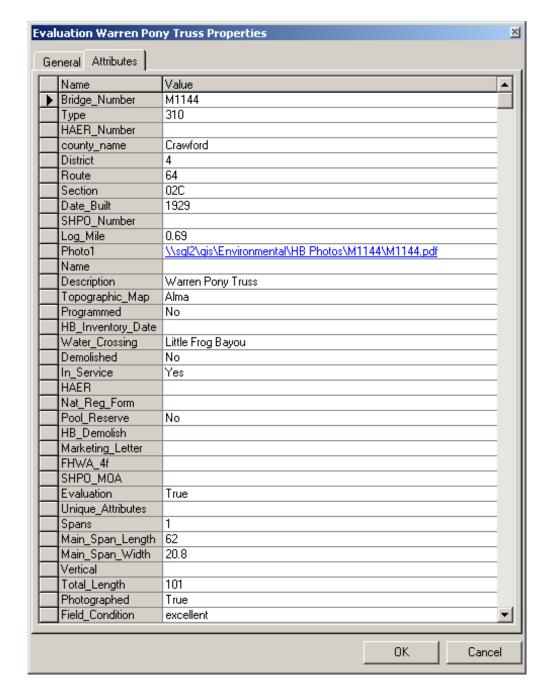

BENTON COUNTY

WARREN PONY TRUSS

CONDITION – MINIMAL

BUILDER – UNKNOWN

EVALUATION BRIDGE #M1144

US HIGHWAY 64B

CRAWFORD COUNTY

WARREN PONY TRUSS

CONDITION – EXCELLENT

BUILDER - UNKNOWN