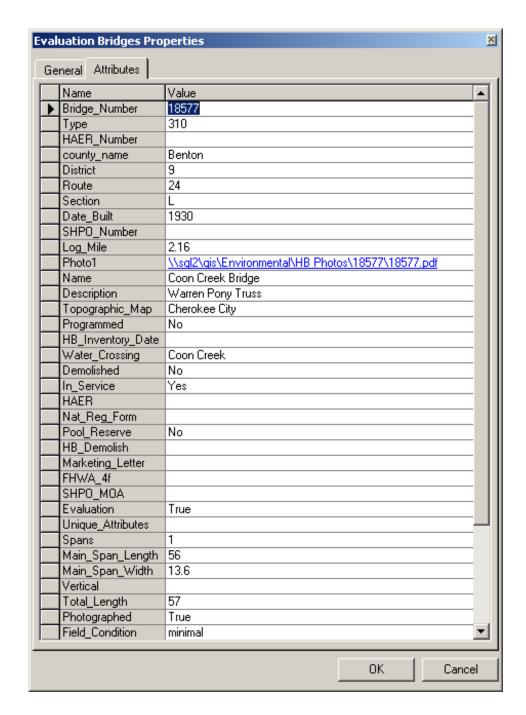

WHITE COUNTY

WARREN PONY TRUSS

CONDITION - POOR

BUILDER - UNKNOWN

EVALUATION BRIDGE #18205
COUNTY ROAD 67
POLK COUNTY
WARREN PONY TRUSS
CONDITION - POOR
BUILDER - UNKNOWN

EVALUATION BRIDGE #18577

COUNTY ROAD 24

BENTON COUNTY

WARREN PONY TRUSS

CONDITION – MINIMAL

BUILDER – UNKNOWN

EVALUATION BRIDGE #M1144

US HIGHWAY 64B

CRAWFORD COUNTY

WARREN PONY TRUSS