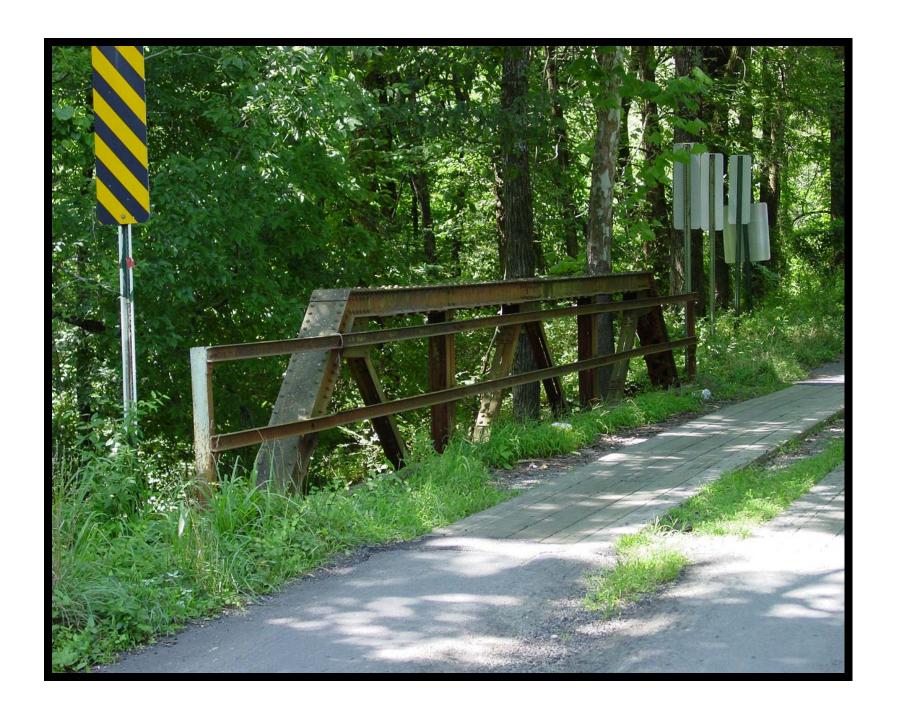

EVALUATION BRIDGE #16144
COUNTY ROAD 37
POLK COUNTY
WARREN PONY TRUSS
CONDITION - POOR
BUILDER - UNKNOWN

EVALUATION BRIDGE #16147

COUNTY ROAD 37

POLK COUNTY

WARREN PONY TRUSS

CONDITION - POOR

BUILDER - UNKNOWN