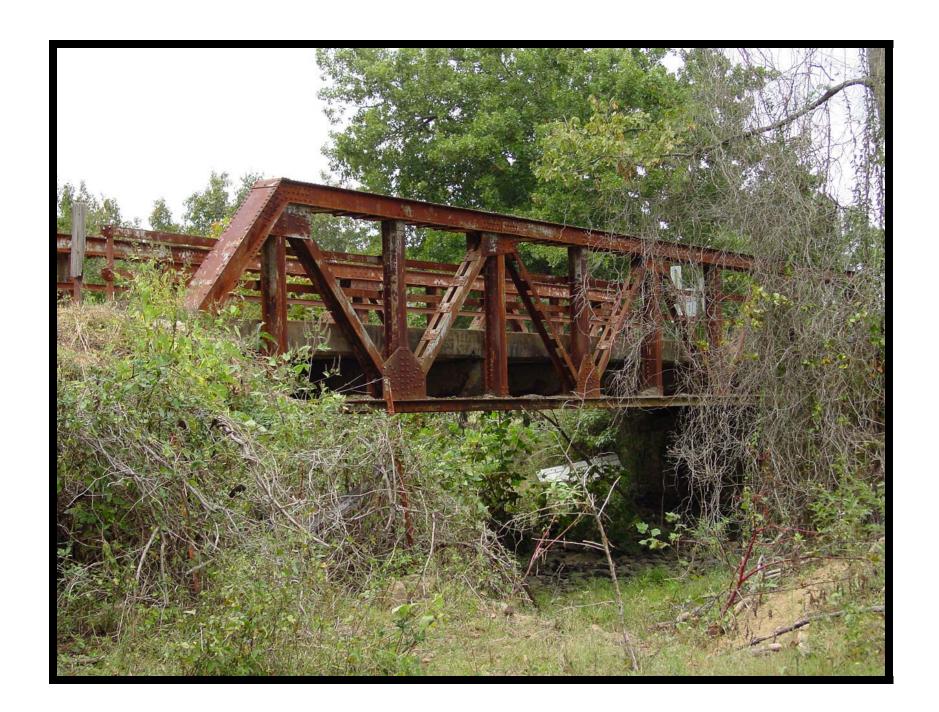

EVALUATION BRIDGE #16245

COUNTY ROAD 675

POLK COUNTY

WARREN PONY TRUSS

CONDITION - POOR

BUILDER - UNKNOWN

| Name              | Value                                              |
|-------------------|----------------------------------------------------|
| Bridge Number     | 16254                                              |
| Туре              | 310                                                |
| HAER_Number       |                                                    |
| county_name       | Pope                                               |
| District          | 8                                                  |
| Route             | 14                                                 |
| Section           | E                                                  |
| Date_Built        | 1940                                               |
| SHPO Number       |                                                    |
| Log Mile          | 2.33                                               |
| Photo1            | \\sql2\gis\Environmental\HB Photos\16254\16254.pdf |
| Name              |                                                    |
| Description       | Warren Pony Truss                                  |
| Topographic_Map   | Treat                                              |
| Programmed        | No                                                 |
| HB_Inventory_Date |                                                    |
| Water_Crossing    | Levi Branch                                        |
| Demolished        | No                                                 |
| In_Service        | Yes                                                |
| HAER              |                                                    |
| Nat_Reg_Form      |                                                    |
| Pool_Reserve      | No                                                 |
| HB_Demolish       |                                                    |
| Marketing_Letter  |                                                    |
| FHWA_4f           |                                                    |
| SHPO_MOA          |                                                    |
| Evaluation        | True                                               |
| Unique_Attributes |                                                    |
| Spans             | 1                                                  |
| Main_Span_Length  | 80                                                 |
| Main_Span_Width   | 19                                                 |
| Vertical          |                                                    |
| Total_Length      | 82                                                 |
| Photographed      | True                                               |
| Field Condition   | good                                               |