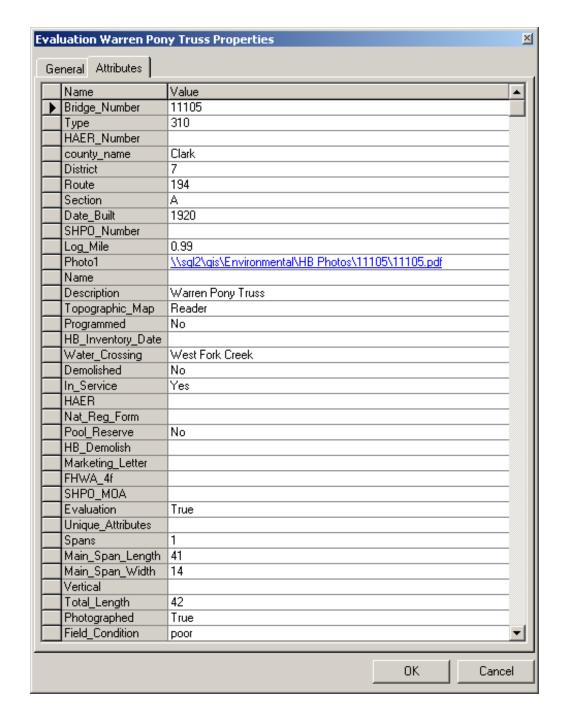

EVALUATION BRIDGE #11061
COUNTY ROAD 17
CLARK COUNTY
WARREN PONY TRUSS
CONDITION - POOR
BUILDER - UNKNOWN

EVALUATION BRIDGE #11105

COUNTY ROAD 194

CLARK COUNTY

WARREN PONY TRUSS

CONDITION - POOR

BUILDER - UNKNOWN