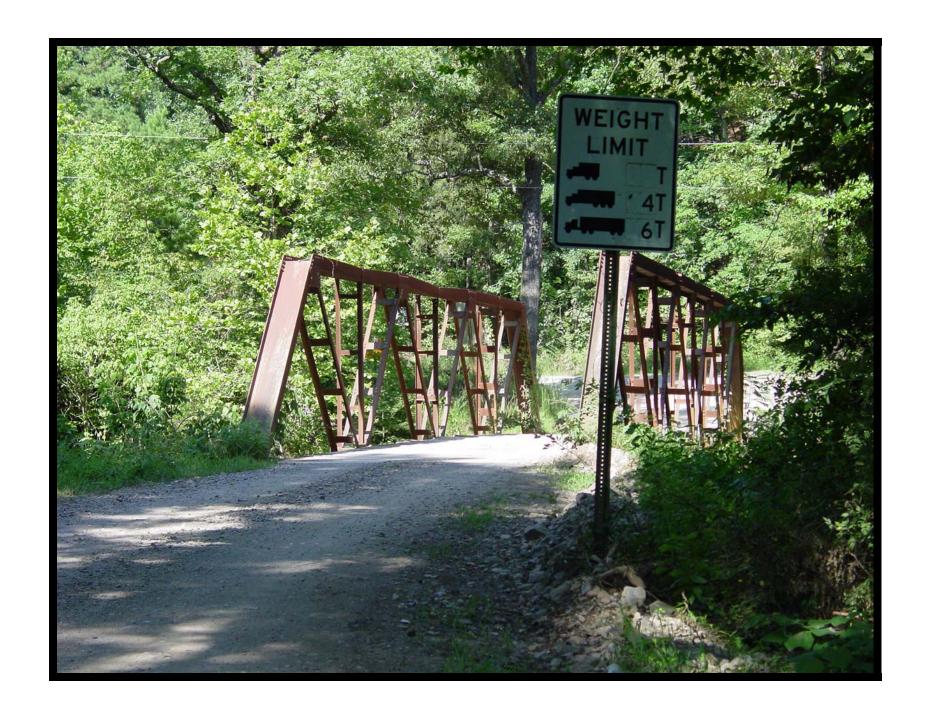

EVALUATION BRIDGE #16144
COUNTY ROAD 37
POLK COUNTY
WARREN PONY TRUSS
CONDITION - POOR
BUILDER - UNKNOWN

EVALUATION BRIDGE #16147

COUNTY ROAD 37

POLK COUNTY

WARREN PONY TRUSS

CONDITION - POOR

BUILDER - UNKNOWN