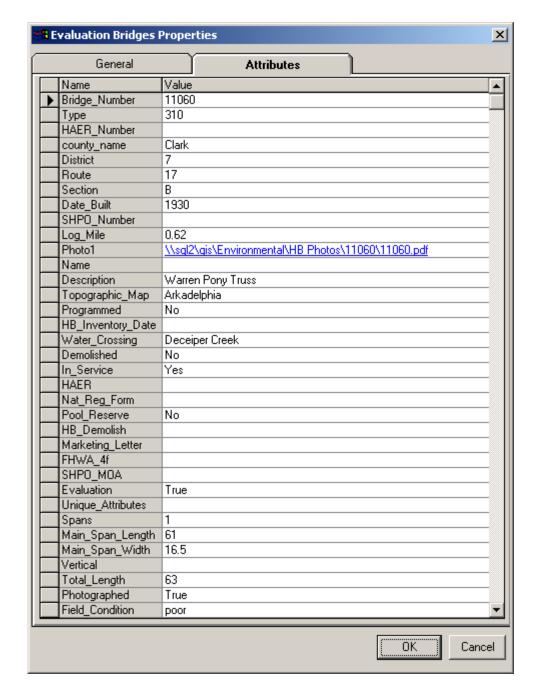

EVALUATION BRIDGE #11054

COUNTY ROAD 12

CLARK COUNTY

WARREN PONY TRUSS

CONDITION – MINIMAL

BUILDER - UNKNOWN

EVALUATION BRIDGE #11060
COUNTY ROAD 17
CLARK COUNTY
WARREN PONY TRUSS
CONDITION - POOR
BUILDER - UNKNOWN