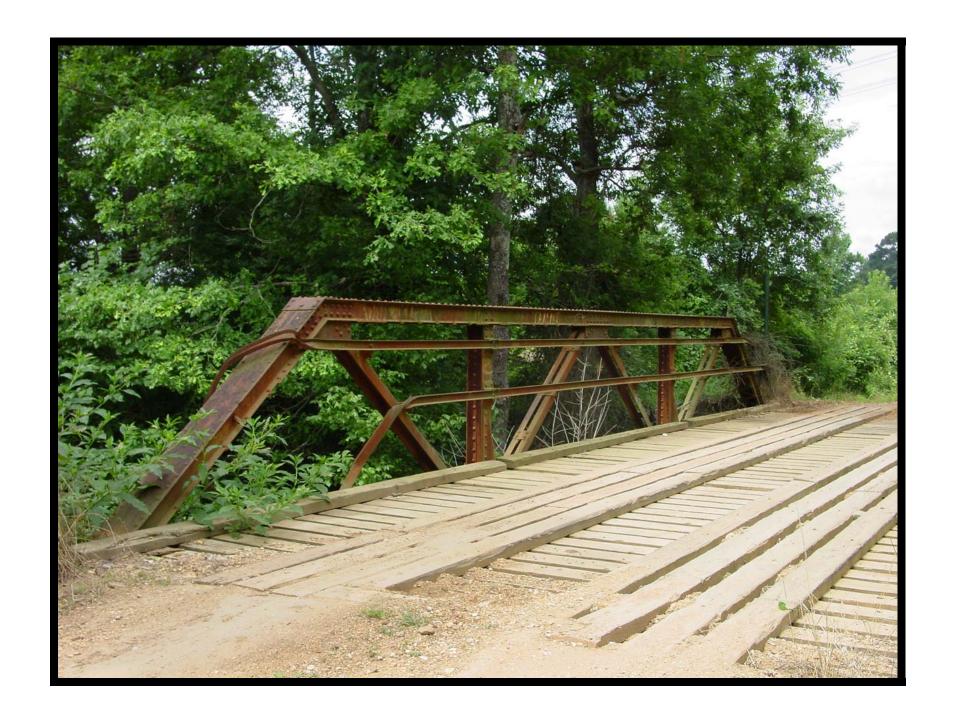

EVALUATION BRIDGE #11061
COUNTY ROAD 17
CLARK COUNTY
WARREN PONY TRUSS
CONDITION - POOR
BUILDER - UNKNOWN

EVALUATION BRIDGE #11105

COUNTY ROAD 194

CLARK COUNTY

WARREN PONY TRUSS

CONDITION - POOR

BUILDER - UNKNOWN