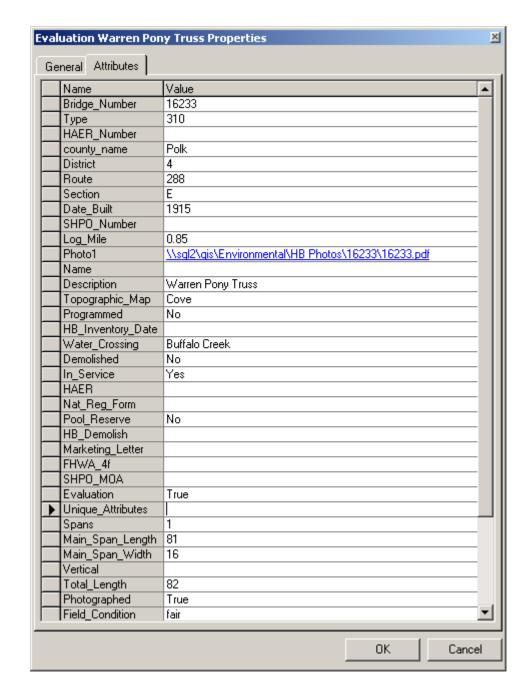

EVALUATION BRIDGE #16233
COUNTY ROAD 288
POLK COUNTY
WARREN PONY TRUSS
CONDITION - FAIR
BUILDER - UNKNOWN

| ٦ | Name              | Value                                              |  |
|---|-------------------|----------------------------------------------------|--|
| Ī | Bridge_Number     | 16245                                              |  |
| Ī | Туре              | 310                                                |  |
|   | HAER_Number       |                                                    |  |
|   | county_name       | Polk                                               |  |
|   | District          | 4                                                  |  |
| - | Route             | 675                                                |  |
|   | Section           | В                                                  |  |
|   | Date_Built        | 1915                                               |  |
|   | SHPO_Number       |                                                    |  |
|   | Log_Mile          | 0.13                                               |  |
|   | Photo1            | \\sql2\qis\Environmental\HB Photos\16245\16245.pdf |  |
|   | Name              |                                                    |  |
|   | Description       | Warren Pony Truss                                  |  |
|   | Topographic_Map   | Big Fork                                           |  |
|   | Programmed        | No                                                 |  |
|   | HB_Inventory_Date |                                                    |  |
|   | Water_Crossing    | Big Fork Creek                                     |  |
|   | Demolished        | No                                                 |  |
|   | In_Service        | Yes                                                |  |
|   | HAER              |                                                    |  |
| • | Nat_Reg_Form      |                                                    |  |
|   | Pool_Reserve      | No                                                 |  |
|   | HB_Demolish       |                                                    |  |
|   | Marketing_Letter  |                                                    |  |
|   | FHWA_4f           |                                                    |  |
|   | SHPO_MOA          |                                                    |  |
|   | Evaluation        | True                                               |  |
|   | Unique_Attributes |                                                    |  |
|   | Spans             | 1                                                  |  |
|   | Main_Span_Length  | 68                                                 |  |
|   | Main_Span_Width   | 14.5                                               |  |
|   | Vertical          |                                                    |  |
|   | Total_Length      | 72                                                 |  |
|   | Photographed      | True                                               |  |
|   | Field_Condition   | poor                                               |  |