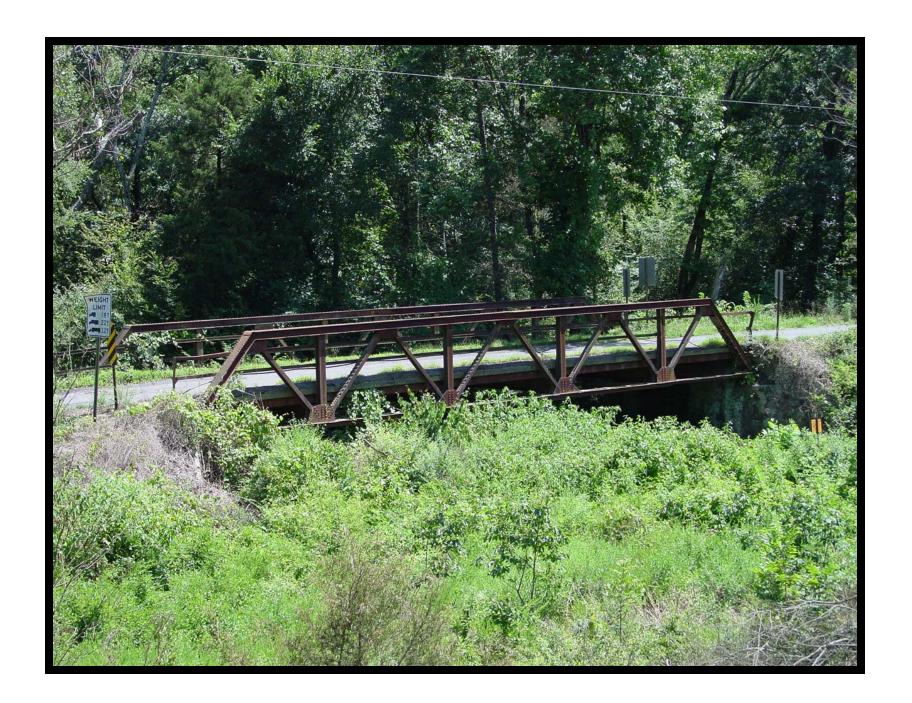

EVALUATION BRIDGE #16144
COUNTY ROAD 37
POLK COUNTY
WARREN PONY TRUSS
CONDITION - POOR
BUILDER - UNKNOWN

EVALUATION BRIDGE #16147

COUNTY ROAD 37

POLK COUNTY

WARREN PONY TRUSS

CONDITION - POOR

BUILDER - UNKNOWN