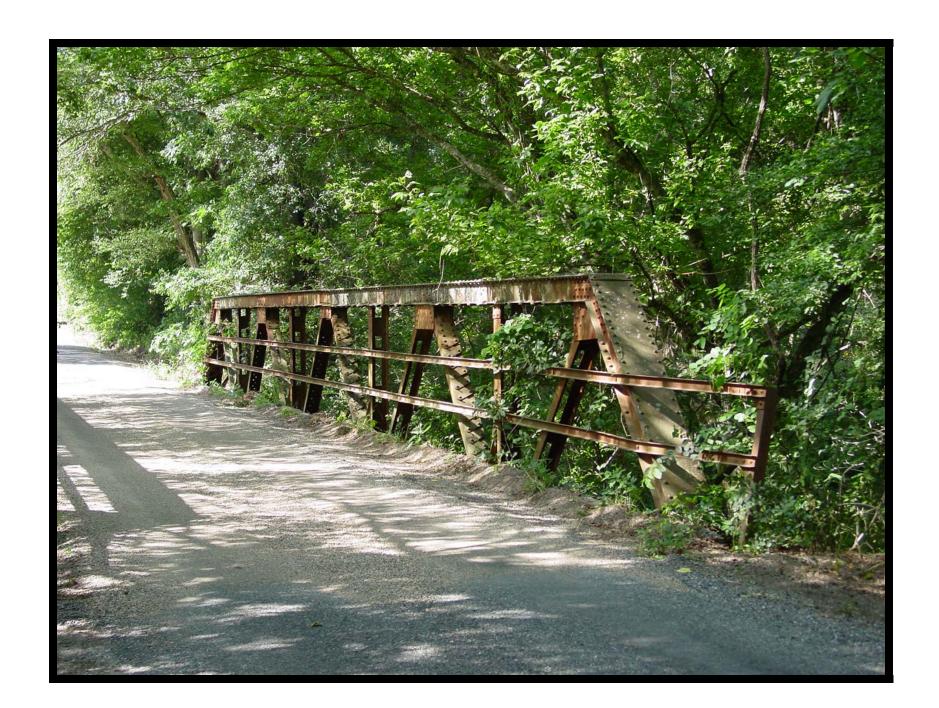

EVALUATION BRIDGE #16233
COUNTY ROAD 288
POLK COUNTY
WARREN PONY TRUSS
CONDITION - FAIR
BUILDER - UNKNOWN

| ٦ | Name              | Value                                              |  |
|---|-------------------|----------------------------------------------------|--|
| Ī | Bridge_Number     | 16245                                              |  |
| Ī | Туре              | 310                                                |  |
|   | HAER_Number       |                                                    |  |
|   | county_name       | Polk                                               |  |
|   | District          | 4                                                  |  |
| - | Route             | 675                                                |  |
|   | Section           | В                                                  |  |
|   | Date_Built        | 1915                                               |  |
|   | SHPO_Number       |                                                    |  |
|   | Log_Mile          | 0.13                                               |  |
|   | Photo1            | \\sql2\qis\Environmental\HB Photos\16245\16245.pdf |  |
|   | Name              |                                                    |  |
|   | Description       | Warren Pony Truss                                  |  |
|   | Topographic_Map   | Big Fork                                           |  |
|   | Programmed        | No                                                 |  |
|   | HB_Inventory_Date |                                                    |  |
|   | Water_Crossing    | Big Fork Creek                                     |  |
|   | Demolished        | No                                                 |  |
|   | In_Service        | Yes                                                |  |
|   | HAER              |                                                    |  |
| • | Nat_Reg_Form      |                                                    |  |
|   | Pool_Reserve      | No                                                 |  |
|   | HB_Demolish       |                                                    |  |
|   | Marketing_Letter  |                                                    |  |
|   | FHWA_4f           |                                                    |  |
|   | SHPO_MOA          |                                                    |  |
|   | Evaluation        | True                                               |  |
|   | Unique_Attributes |                                                    |  |
|   | Spans             | 1                                                  |  |
|   | Main_Span_Length  | 68                                                 |  |
|   | Main_Span_Width   | 14.5                                               |  |
|   | Vertical          |                                                    |  |
|   | Total_Length      | 72                                                 |  |
|   | Photographed      | True                                               |  |
|   | Field_Condition   | poor                                               |  |